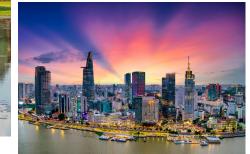

## **Majestic Mekong with Siem Reap**

10 Nights | Emerald Cruises' *Emerald Harmony* Siem Reap to Ho Chi Minh City February 4-14, 2026

STARTING PRICE: \$5,195

Depart for Siem Reap on February 3

## Itinerary

| February 4  | Siem Reap - Included Go Beyond Pre-Cruise Program | 0 |
|-------------|---------------------------------------------------|---|
| February 5  | Siem Reap - Included Go Beyond Pre-Cruise Program | đ |
| February 6  | Siem Reap - Included Go Beyond Pre-Cruise Program | đ |
| February 7  | Phnom Penh - Transfer to Ship                     |   |
|             | Koh Khsach Krao, Cambodia - Embark                |   |
| February 8  | Oudong - Phnom Penh, Cambodia                     |   |
| February 9  | Phnom Penh, Cambodia                              |   |
| February 10 | Tan Chau - An Long, Cross border to Vietnam       |   |
| February 11 | Gieng Island - My An Hung, Vietnam                |   |
| February 12 | Sa Dec - Cai Be, Vietnam                          |   |
| February 13 | My Tho - Ho Chi Minh City, Vietnam                |   |
| February 14 | Ho Chi Minh City, Vietnam                         |   |
|             |                                                   |   |