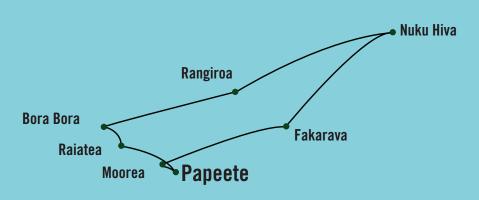

## LUXURY CRUISE FEATURING SIMPLY MORE™ INCLUDING:\*

- FREE Roundtrip Airfare
- FREE Champagne, Wine, & More
- FREE Airport Transfers
- FREE Gourmet Specialty Dining
- FREE Shore Excursion Credit
- FREE Wi-Fi
- **STARTING PRICE: \$5,699**
- February 15 Papeete (Tahiti), French Polynesia
- **February 16** Moorea, French Polynesia **±**
- February 17 Fakarava, French Polynesia &
- February 18 Cruising the South Pacific
- February 19 Nuku Hiva, French Polynesia &
- February 20 Cruising the South Pacific
- February 21 Rangiroa, French Polynesia 🕹
- February 22 Bora Bora, French Polynesia 🕹
- February 23 Huahine, French Polynesia
- February 24 Raiatea, French Polynesia
- February 25 Papeete (Tahiti), French Polynesia